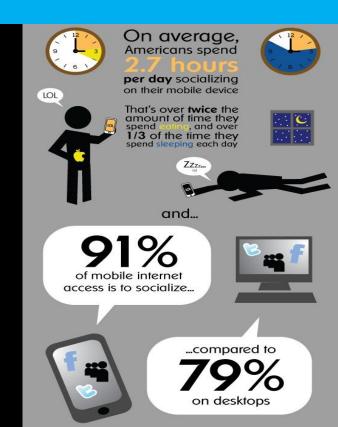

#### it's moving fast

mobile web is growing

8x

faster than PC-based web

(Nielsen Online)

and getting faster

## We're accelerating mobile as a core pillar of our Skype Strategy