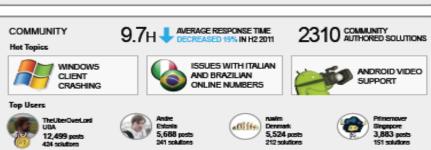

#### ENTRY POINTS INTO SUPPORT 45% NEW USERS 55% RETURNING USERS Direct link Skype.com 8 M VISITORS FROM MOBILE DEVICES AL VISITORS FROM DESKTOP PCs ENTRY POINTS 53% MORE THAN H1 2011 1% LESS THAN H1 2011 Search Engine Other Symbian 7% Linux 2% Windows Phone 1% Other 1% Other 9%

## online & community support keeps growing

|                            | Q4 2011 | Q1 2012             |
|----------------------------|---------|---------------------|
| Online support site visits | 38.9M   | 42.7M <b>(+10%)</b> |
| Community visits           | 3.4M    | 5.3M <b>(+56%)</b>  |