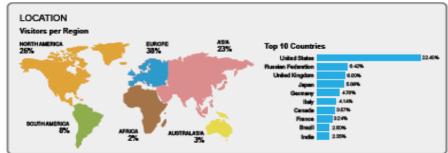

#### ENTRY POINTS INTO SUPPORT 45% NEW USERS 55% RETURNING USERS Direct link Skype.com 8 M VISITORS FROM MOBILE DEVICES AL VISITORS FROM DESKTOP PCs ENTRY POINTS 53% MORE THAN H1 2011 1% LESS THAN H1 2011 Search Engine Other Symbian 7% Linux 2% Windows Phone 1% Other 1% Other 9%