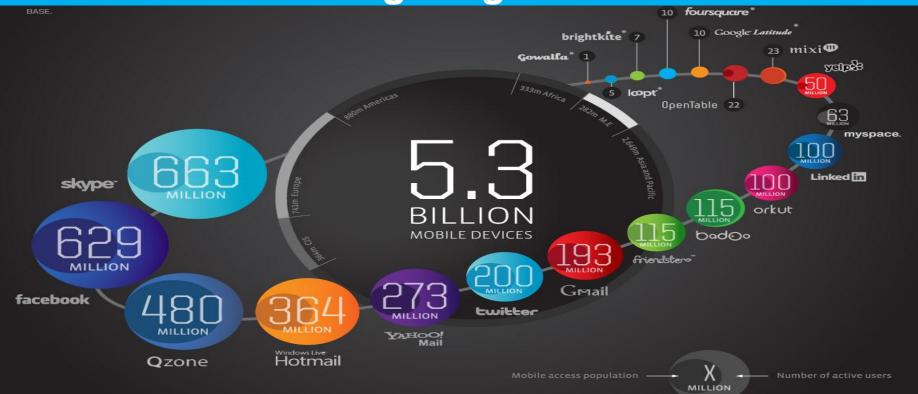

### about Skype as part of the Microsoft family

|                       | October 2011      | Today             |
|-----------------------|-------------------|-------------------|
| Connected Users       | 175M              | 250M              |
| Concurrent Users      | 30M / day         | 40M / day         |
| Skype Calling Minutes | 175Billion / Year | 300Billion / year |