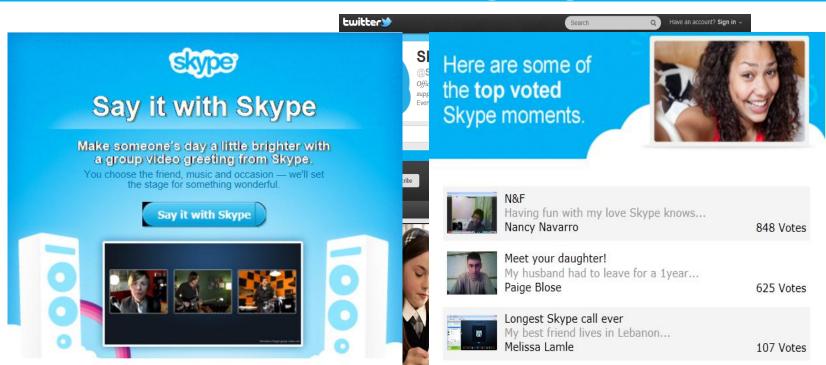

#### WHAT USERS ARE SAYING ...

MFF Treither problem like QCRigge Support that exist unly to thelp continues, not to give the FFF-y appearance of lengaging, like many others.

Michael Taggart @reichael Jaggart Bighton, UK 14 Oct 2011 I am welling to any a big dismit you for helping me fluing my problem. I would like to those the dismiter Andre and the Inam of Customer Genéroe. Keep up the good work.

Deneta Cooper Connuctywerness: donote123 Poland Dec 18 2911 Your weltails in entireative, year, if could be greatly simplified, in any optation. I use Sigger requisity rase, but in the deginning if was not all abelian in see.

Shading my acconsolid refund process with Siggs also chall apposit have. The agent Chery's was quite he bibli and had sended with me to cancel the amount autociption I requested.

Dunise Chang Commutity unations: denisection Chine Nate, USA Days 12 3011