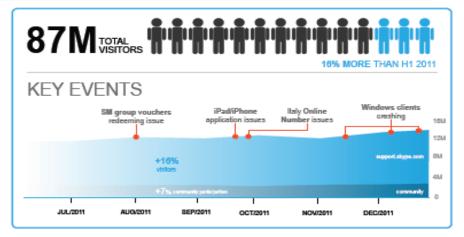

#### ENTRY POINTS INTO SUPPORT 45% NEW USERS 55% RETURNING USERS Direct link Skype.com 8 M VISITORS FROM MOBILE DEVICES AL VISITORS FROM DESKTOP PCs ENTRY POINTS 53% MORE THAN H1 2011 1% LESS THAN H1 2011 Search Engine Other Symbian 7% Linux 2% Windows Phone 1% Other 1% Other 9%